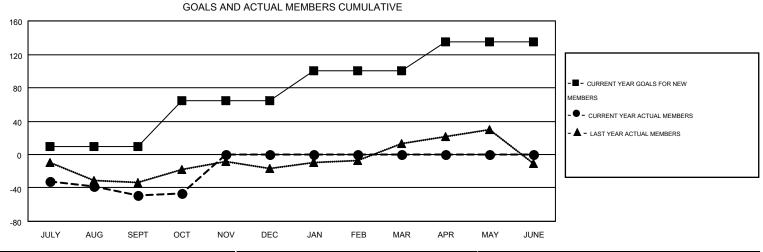

## MONTHLY MEMBERSHIP PROGRESS REPORT

Multiple District 44

Results as of: 10/31/2016

LOCATION: NEW HAMPSHIRE

| GMT: ED                     | DLECIUS         |        |                  |                  |                             |                    |                                        |                    | GMT CA 1         |  |
|-----------------------------|-----------------|--------|------------------|------------------|-----------------------------|--------------------|----------------------------------------|--------------------|------------------|--|
|                             |                 | Clubs  |                  |                  | Members                     |                    |                                        |                    |                  |  |
| RESULTS FOR 2016-2017       |                 |        |                  |                  | RESULTS FOR 2016-2017       |                    |                                        |                    |                  |  |
| QUARTER                     | NEW CLU<br>GOAL |        | DROPPED<br>CLUBS | NET<br>GAIN/LOSS | QUARTER                     | NEW MEMBER<br>GOAL | CHARTER AND<br>NEW<br>MEMBERS<br>ADDED | DROPPED<br>MEMBERS | NET<br>GAIN/LOSS |  |
| JULY/AUG/SEF                | 4               | 0      | 0                | 0                | JULY/AUG/SEPT OCT/NOV/DEC   | 10<br>55           | 49<br>26                               | 98<br>24           | -49<br>2         |  |
| JAN/FEB/MAR<br>APR/MAY/JUNE | 0               | 0<br>0 | 0<br>0           | 0<br>0           | JAN/FEB/MAR<br>APR/MAY/JUNE | 35<br>35           | 0<br>0                                 | 0<br>0             | 0                |  |